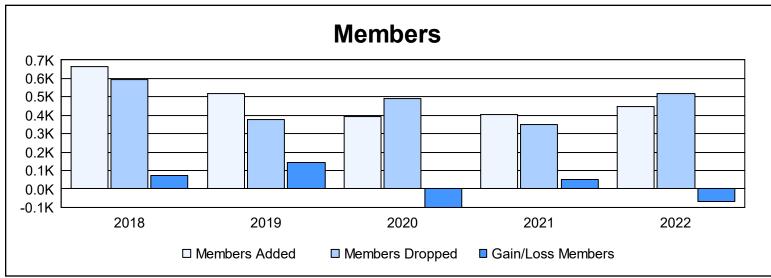

District 317 B

As of June 2022 Cumulative

| Year      | New<br>Clubs | Dropped<br>Clubs | Gain/<br>Loss<br>Clubs | New<br>Members | Charter<br>Members | Reinstate<br>Members | Transfer<br>Members | Total<br>Member<br>Added | Total<br>Members<br>Dropped | Gain/<br>Loss<br>Members |
|-----------|--------------|------------------|------------------------|----------------|--------------------|----------------------|---------------------|--------------------------|-----------------------------|--------------------------|
| 2017-2018 | 3            | 6                | -3                     | 451            | 92                 | 120                  | 3                   | 666                      | 593                         | 73                       |
| 2018-2019 | 5            | 0                | 5                      | 350            | 151                | 17                   | 1                   | 519                      | 375                         | 144                      |
| 2019-2020 | 4            | 5                | -1                     | 265            | 114                | 7                    | 6                   | 392                      | 491                         | -99                      |
| 2020-2021 | 3            | 1                | 2                      | 246            | 138                | 17                   | 3                   | 404                      | 352                         | 52                       |
| 2021-2022 | 4            | 5                | -1                     | 257            | 158                | 30                   | 4                   | 449                      | 520                         | -71                      |
| Average   | 4            | 3                | 0                      | 314            | 131                | 38                   | 3                   | 486                      | 466                         | 20                       |